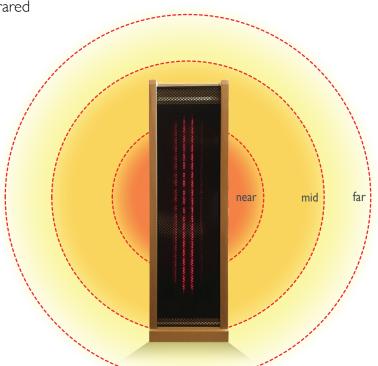

True Spectrum™ Spectral Analysis

mid

far

1

Spectral Analysis

Measuring Front emission with reflector. Total power consumption 300W Percentage of radiation from the front emitter = 98.6%

Our optional Full Spectrum Heater measures 24" x 7" x 4" and mounts on the interior sauna door to provide more healing infrared heat.