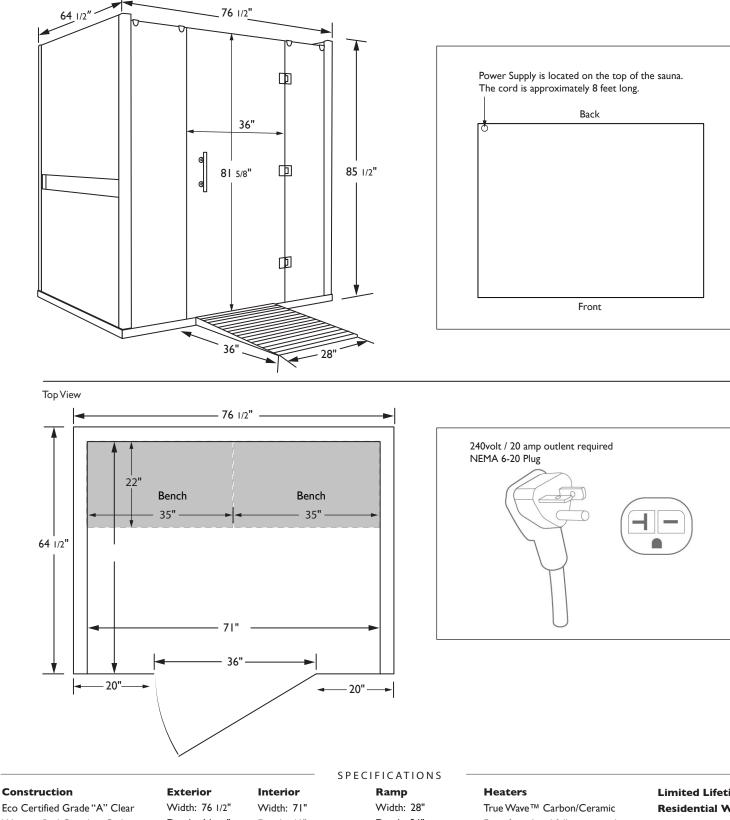

## SAUNAS

Eco Certified Grade "A" Clear Western Red Canadian Cedar or Basswood Tongue & Groove Construction Weight: 780 lbs

Exterior Width: 76 1/2" Depth: 64 1/2" Height: 85 1/2" Door Opening: 36" x 81 5/8"

Depth: 61" Height: 81" Two Benches: 35" x 22" Bench Height: 20"

| IFICATIONS         |   |    |
|--------------------|---|----|
| Ramp               |   |    |
| Width: 28"         |   |    |
| Depth: 36"         |   |    |
| Elevated Height: 2 | 2 | 3/ |
| Bottom Height: I   | " |    |
| Slope: 1:12        |   |    |

Heaters True Wave™ Carbon/Ceramic Far infrared and full spectrum heaters. /4" Power: 240V / 3,610W / 15.1A